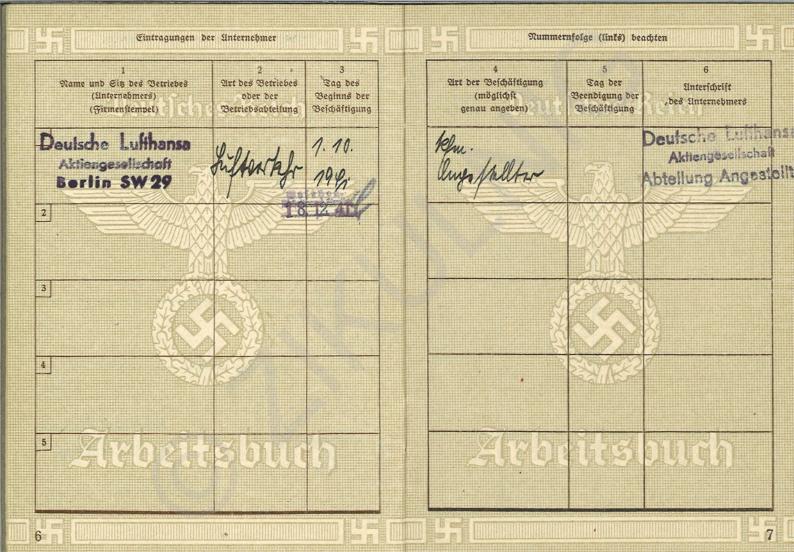

hdhas Neich |
|---|--------------------------------------|---------------------|
|   |                                      |                     |
|   |                                      |                     |
|   |                                      | San Colon           |
|   | Ar                                   | beitsbuch           |

Berufsausbildung Abgeschloffene non bis Lebre als Lehrbetrieb (Ulrt) Ort Supplied I. Malforetel: 8 Prince July 1924-1928 f. Walking Hoffer with the first of the form the form the form the first of the harms to fine the harms to fine 11.3. 47 Fachicul: bilbuna Sonftige Fachausbildung Landwirtichaftl. Renntniffe Besondere Fer-tigteiten (3. B. Führerschein für Kraftfabrzeuge, für Fluggeuge)







Arbeitsamt Klagenfurt

Jm Auftrage

(Unterschrift)